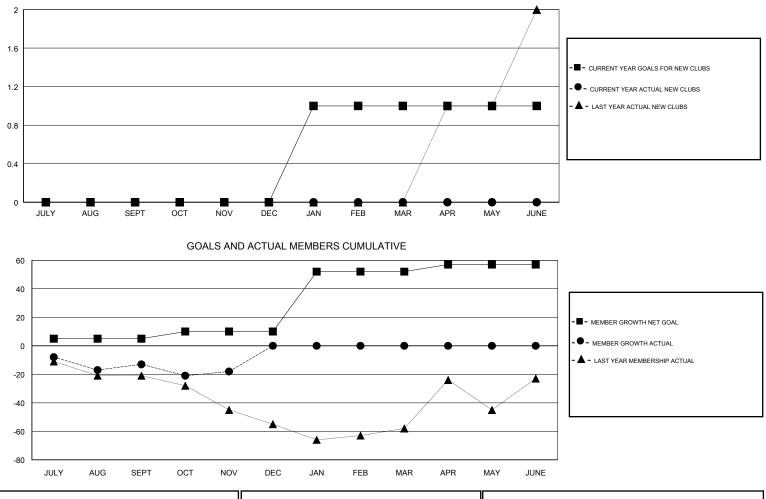

#### GMT CA

| Clubs<br>RESULTS FOR 2018-2019 |   |   |   | Members<br>RESULTS FOR 2018-2019 |    |    |    |
|--------------------------------|---|---|---|----------------------------------|----|----|----|
|                                |   |   |   |                                  |    |    |    |
| JULY/AUG/SEPT                  | 0 | 0 | 1 | JULY/AUG/SEPT                    | 5  | 28 | 40 |
| OCT/NOV/DEC                    | 0 | 0 | 0 | OCT/NOV/DEC                      | 5  | 25 | 28 |
| JAN/FEB/MAR                    | 1 | 0 | 0 | JAN/FEB/MAR                      | 42 | 0  | 0  |
| APR/MAY/JUNE                   | 0 | 0 | 0 | APR/MAY/JUNE                     | 5  | 0  | 0  |

# GOALS AND ACTUAL NEW CLUBS CUMULATIVE

MBR0181